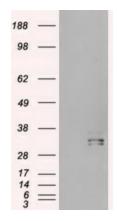

## **Product images:**

HEK293T cells were transfected with the pCMV6-ENTRY control (Left lane) or pCMV6-ENTRY HHex ([RC204815], Right lane) cDNA for 48 hrs and lysed. Equivalent amounts of cell lysates (5 ug per lane) were separated by SDS-PAGE and immunoblotted with anti-HHex. Positive lysates [LY419139] (100ug) and [LC419139] (20ug) can be purchased separately from OriGene.

Hex antibody ( 4B7 ) at 1:1000 with Lysates from HEK-293T cells transfected with human Hex expression vector (Cat# [RC204815])