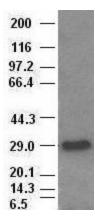

Hex antibody ( 4B7 ) at 1:1000 with Lysates from HEK-293T cells transfected with human Hex expression vector (Cat# [RC204815])