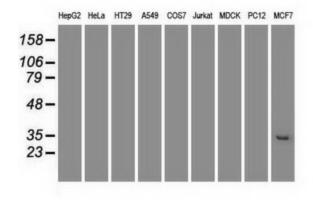

Western blot analysis of extracts (35ug) from 9 different cell lines by using anti-HHex monoclonal antibody at 1:500 dilution (HepG2: human; HeLa: human; SVT2: mouse; A549: human; COS7: monkey; Jurkat: human; MDCK: canine; PC12: rat; MCF7: human).