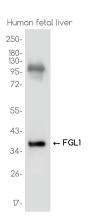

### **Product images:**

Western blot analysis of FGL1 in Human fetal liver lysates using FGL1 antibody.

This product is to be used for laboratory only. Not for diagnostic or therapeutic use. ©2025 OriGene Technologies, Inc., 9620 Medical Center Drive, Ste 200, Rockville, MD 20850, US