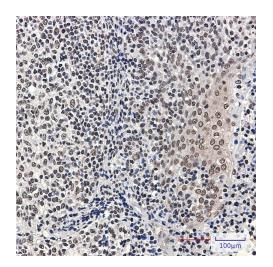

## **Product images:**

Western blot analysis of Rb (Phospho-Ser780) in Hela, A549, HL-60, U2OS, C6 lysates using Phospho-Rb (Ser780) antibody.

Immunohistochemistry analysis of paraffinembedded Human tonsil using Rb (Phospho-Ser780) antibody.High-pressure and temperature Sodium Citrate pH 6.0 was used for antigen retrieval.