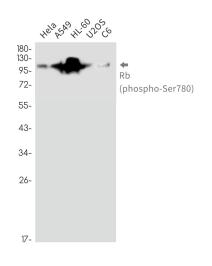

## **Product images:**

Western blot analysis of Rb (Phospho-Ser780) in Hela, A549, HL-60, U2OS, C6 lysates using Phospho-Rb (Ser780) antibody.

Immunohistochemistry analysis of paraffinembedded Human tonsil using Rb (Phospho-Ser780) antibody.High-pressure and temperature Sodium Citrate pH 6.0 was used for antigen retrieval.