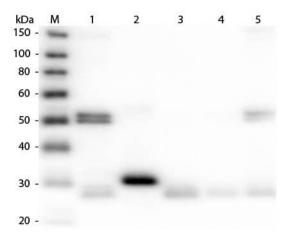

## **Product images:**

Western Blot of Anti-Rat IgG (H&L) (DONKEY) Antibody (Min X Bv Ch Gt GP Ham Hs Hu Ms Rb & Sh Serum Proteins) (p/n 612-701-120). Lane M: 3 µl Molecular Ladder. Lane 1: Rat IgG whole molecule (p/n 012-0102). Lane 2: Rat IgG F(c) Fragment (p/n 012-0103). Lane 3: Rat IgG Fab Fragment (p/n 012-0105). Lane 4: Rat IgM Whole Molecule (p/n 012-0107). Lane 5: Rat Serum (p/n [D310-05]). All samples were reduced. Load: 50 ng per lane. Block: MB-070 for 30 min at RT. Primary Antibody: Anti-Rat IgG (H&L) (DONKEY) Antibody (Min X Bv Ch Gt GP Ham Hs Hu Ms Rb & Sh Serum Proteins) (p/n 612-701-120) 1:10,000 for 60 min at RT. Secondary Antibody: Anti-Donkey IgG (GOAT) Peroxidase Conjugated Antibody (p/n 616-1302) 1:40,000 in MB-070 for 30 min at RT. Predicted/Obsevered Size: 25 and 55 kDa for Rat IgG and Serum, 25 kDa for F(c) and Fab, 78 and 25 kDa for IgM. Rat F(c) migrates slightly higher.