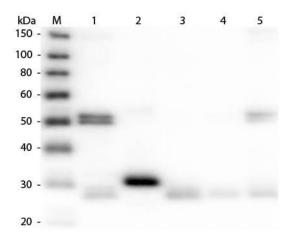

## **Product images:**

Western Blot of Anti-Rat IgG (H&L) (DONKEY) Antibody (Min X Bv Ch Gt GP Ham Hs Hu Ms Rb & Sh Serum Proteins) (p/n 612-701-120). Lane M: 3 μl Molecular Ladder. Lane 1: Rat IgG whole molecule (p/n 012-0102). Lane 2: Rat IgG F(c) Fragment (p/n 012-0103). Lane 3: Rat IgG Fab Fragment (p/n 012-0105). Lane 4: Rat IgM Whole Molecule (p/n 012-0107). Lane 5: Rat Serum (p/n [D310-05]). All samples were reduced. Load: 50 ng per lane. Block: MB-070 for 30 min at RT. Primary Antibody: Anti-Rat IgG (H&L) (DONKEY) Antibody (Min X Bv Ch Gt GP Ham Hs Hu Ms Rb & Sh Serum Proteins) (p/n 612-701-120) 1:10,000 for 60 min at RT. Secondary Antibody: Anti-Donkey IgG (GOAT) Peroxidase Conjugated Antibody (p/n 616-1302) 1:40,000 in MB-070 for 30 min at RT. Predicted/Obsevered Size: 25 and 55 kDa for Rat IgG and Serum, 25 kDa for F(c) and Fab, 78 and 25 kDa for IgM. Rat F(c) migrates slightly higher.