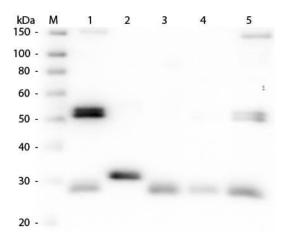

## **Product images:**

Western Blot of Anti-Rat IgG (H&L) (SHEEP) Antibody (p/n 612-6102). Lane M: 3 µl Molecular Ladder. Lane 1: Rat IgG whole molecule (p/n 012-0102). Lane 2: Rat IgG F(c) Fragment (p/n 012-0103). Lane 3: Rat IgG Fab Fragment (p/n 012-0105). Lane 4: Rat IgM Whole Molecule (p/n 012-0107). Lane 5: Rat Serum (p/n [D310-05]). All samples were reduced. Load: 50 ng per lane. Block: MB-070 for 30 min at RT. Primary Antibody: Anti-Rat IgG (H&L) (SHEEP) Antibody (p/n 612-6102) 1:1,000 for 60 min at RT. Secondary Antibody: Anti-Sheep IgG (DONKEY) Peroxidase Conjugated Antibody (p/n 613-703-168) 1:40,000 in MB-070 for 30 min at RT. Predicted/Obsevered Size: 25 and 55 kDa for Rat IgG and Serum, 25 kDa for F(c) and Fab, 78 and 25 kDa for IgM. Rat F(c) migrates slightly higher.