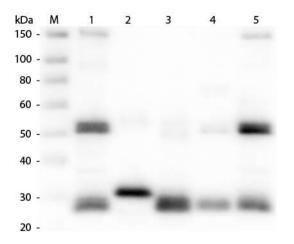

## **Product images:**

Western Blot of Anti-Rat IgG (H&L) (GOAT) Antibody (p/n 612-1102). Lane M: 3 µl Molecular Ladder. Lane 1: Rat IgG whole molecule (p/n 012-0102). Lane 2: Rat IgG F(c) Fragment (p/n 012-0103). Lane 3: Rat IgG Fab Fragment (p/n 012-0105). Lane 4: Rat IgM Whole Molecule (p/n 012-0107). Lane 5: Rat Serum (p/n [D310-05]). All samples were reduced. Load: 50 ng per lane. Block: MB-070 for 30 min at RT. Primary Antibody: Anti-Rat IgG (H&L) (GOAT) Antibody (p/n 612-1102) 1:1,000 for 60 min at RT. Secondary Antibody: Anti-Goat IgG (DONKEY) Peroxidase Conjugated Antibody (p/n CUST10) 1:40,000 in MB-070 for 30 min at RT. Predicted/Obsevered Size: 25 and 55 kDa for Rat IgG and Serum, 25 kDa for F(c) and Fab, 78 and 25 kDa for IgM. Rat F(c) migrates slightly higher.