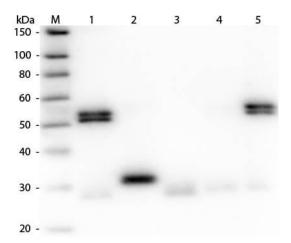

## **Product images:**

Western Blot of Anti-Rat IgG (H&L) (GOAT) Antibody (Min X Human Serum Proteins) (p/n 612-1125). Lane M: 3 µl Molecular Ladder. Lane 1: Rat IgG whole molecule (p/n 012-0102). Lane 2: Rat IgG F(c) Fragment (p/n 012-0103). Lane 3: Rat IgG Fab Fragment (p/n 012-0105). Lane 4: Rat IgM Whole Molecule (p/n 012-0107). Lane 5: Rat Serum (p/n [D310-05]). All samples were reduced. Load: 50 ng per lane. Block: MB-070 for 30 min at RT. Primary Antibody: Anti-Rat IgG (H&L) (GOAT) Antibody (Min X Human Serum Proteins) (p/n 612-1125) 1:1,000 for 60 min at RT. Secondary Antibody: Anti-Goat IgG (DONKEY) Peroxidase Conjugated Antibody (p/n CUST10) 1:40,000 in MB-070 for 30 min at RT. Predicted/Obsevered Size: 25 and 55 kDa for Rat IgG and Serum, 25 kDa for F(c) and Fab, 78 and 25 kDa for IgM. Rat F(c) migrates slightly higher.