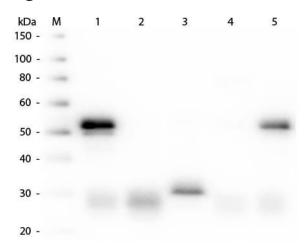

### **Product images:**

Western Blot of Anti-Rabbit IgG (H&L) (DONKEY) Antibody Peroxidase Conjugated (p/n 611-7302). Lane M: 3 µl Molecular Ladder. Lane 1: Rabbit IgG whole molecule (p/n 011-0102). Lane 2: Rabbit IgG F(ab) Fragment (p/n 011-0105). Lane 3: Rabbit lgG F(c) Fragment (p/n 010-0103). Lane 4: Rabbit IgM Whole Molecule (p/n 011-0107). Lane 5: Normal Rabbit Serum (p/n B309). All samples were reduced. Load: 50 ng per lane. Block: MB-070 for 30 min at RT. Primary Antibody: Anti-Rabbit IgG (H&L) (DONKEY) Antibody Peroxidase Conjugated (p/n 611-7302) 1:5,000 for 60 min at RT. Secondary antibody: None. Predicted/Obsevered Size: 25 and 50 kDa for Rabbit IgG and Serum, 25 kDa for F(c) and F(ab), 70 and 23 kDa for IgM. Rabbit F(c) migrates slightly higher.