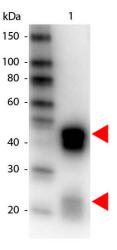

# **Product images:**

Western Blot of Peroxidase conjugated Donkey anti-Rabbit IgG antibody. Lane 1: Rabbit IgG. Load: 50 ng per lane. Primary antibody: none. Secondary antibody: Peroxidase donkey secondary antibody at 1:1,000 for 60 min at RT Block: MB-070 for 30 min at RT. Predicted/Observed size: 55 kDa, 28 kDa for Rabbit IgG. Other band(s): none.