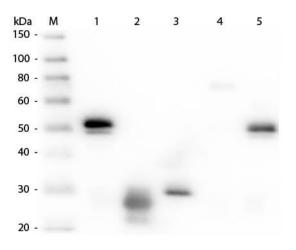

### **Product images:**

Western Blot of Anti-Rabbit IgG (H&L) (RAT) Antibody (Min X Hu, Gt, Ms Serum Proteins) (p/n 611-501-122). Lane M: 3 µl Molecular Ladder. Lane 1: Rabbit IgG whole molecule (p/n 011-0102). Lane 2: Rabbit IgG F(ab) Fragment (p/n 011-0105). Lane 3: Rabbit IgG F(c) Fragment (p/n 010-0103). Lane 4: Rabbit IgM Whole Molecule (p/n 011-0107). Lane 5: Normal Rabbit Serum (p/n B309). All samples were reduced. Load: 50 ng per lane. Block: MB-070 for 30 min at RT. Primary Antibody: Anti-Rabbit IgG (H&L) (RAT) Antibody (Min X Hu, Gt, Ms Serum Proteins) (p/n 611-501-122) 1:1,000 for 60 min at RT. Secondary antibody: Anti-Rat IgG (RABBIT) Peroxidase Conjugated Antibody (p/n 612-4302) 1:40,000 in MB-070 for 30 min at RT. Predicted/Obsevered Size: 25 and 50 kDa for Rabbit IgG and Serum, 25 kDa for F(c) and F(ab), 70 and 23 kDa for IgM. Rabbit F(c) migrates slightly higher.