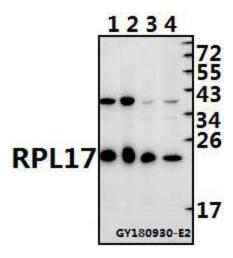

## **Product images:**

Western blot (WB) analysis of RPL17 polyclonal antibody at 1:500 dilution Lane1:PC12 whole cell lysate(40ug) Lane2:The Lung tissue lysate of Mouse(20ug) Lane3:L02 whole cell lysate(20ug) Lane4:Panc1 whole cell lysate(20ug)