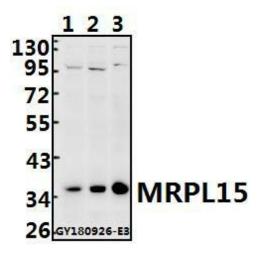

## **Product images:**

Western blot (WB) analysis of MRPL15 polyclonal antibody at 1:500 dilution Lane1:SGC7901 whole cell lysate(40ug) Lane2:HCT116 whole cell lysate(40ug) Lane3:HEK293T whole cell lysate(40ug)