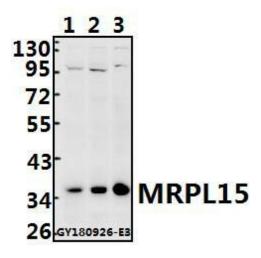

## **Product images:**

Western blot (WB) analysis of MRPL15 polyclonal antibody at 1:500 dilution Lane1:SGC7901 whole cell lysate(40ug) Lane2:HCT116 whole cell lysate(40ug) Lane3:HEK293T whole cell lysate(40ug)