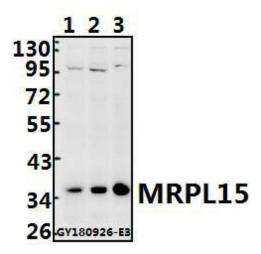

## **Product images:**

Western blot (WB) analysis of MRPL15 polyclonal antibody at 1:500 dilution Lane1:SGC7901 whole cell lysate(40ug) Lane2:HCT116 whole cell lysate(40ug) Lane3:HEK293T whole cell lysate(40ug)