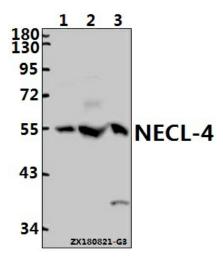

# **Product images:**

Western blot (WB) analysis of NECL-4 (G376) Antibody at 1:500 dilution Lane1:PC3 whole cell lysate(40ug) Lane2:HEK293T whole cell lysate(40ug) Lane3:U-87MG whole cell lysate(40ug)