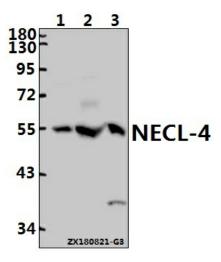

# **Product images:**

Western blot (WB) analysis of NECL-4 (G376) Antibody at 1:500 dilution Lane1:PC3 whole cell lysate(40ug) Lane2:HEK293T whole cell lysate(40ug) Lane3:U-87MG whole cell lysate(40ug)