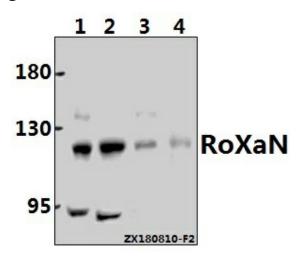

## **Product images:**

Western blot (WB) analysis of RoXaN (Q875) Antibody at 1:500 dilution Lane1:A2780 whole cell lysate(40ug) Lane2:Hela whole cell lysate(40ug) Lane3:A549 whole cell lysate(40ug) Lane4:The Lung tissue lysate of Mouse(40ug)