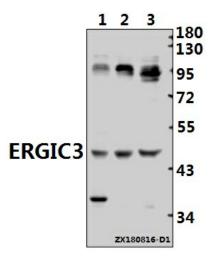

## **Product images:**

Western blot (WB) analysis of ERGIC3 (V332) pAb at 1:500 dilution Lane1:A549 whole cell lysate(40ug) Lane2:MCF-7 whole cell lysate(40ug) Lane3:Myla2059 whole cell lysate(40ug)