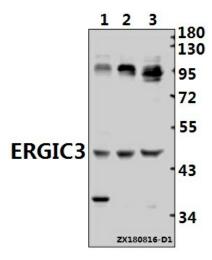

## **Product images:**

Western blot (WB) analysis of ERGIC3 (V332) pAb at 1:500 dilution Lane1:A549 whole cell lysate(40ug) Lane2:MCF-7 whole cell lysate(40ug) Lane3:Myla2059 whole cell lysate(40ug)