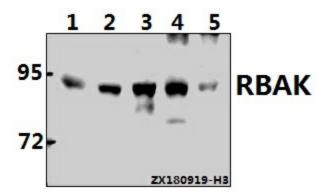

# **Product images:**

Western blot (WB) analysis of RBAK (W22) polyclonal antibody at 1:500 dilution Lane1:L02 whole cell lysate(40ug) Lane2:H1792 whole cell lysate(40ug) Lane3:HEK293T whole cell lysate(40ug) Lane4:PC12 whole cell lysate(40ug) Lane5:AML-12 whole cell lysate(40ug)