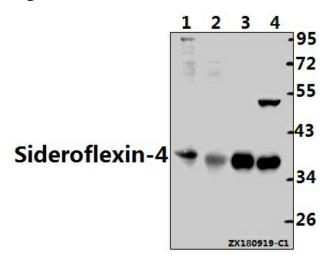

## **Product images:**

Western blot (WB) analysis of Sideroflexin-4 (G12) polyclonal antibody at 1:1000 dilution Lane1:HCT116 whole cell lysate(40ug) Lane2:HepG2 whole cell lysate(40ug) Lane3:L02 whole cell lysate(10ug) Lane4:H1792 whole cell lysate(10ug)