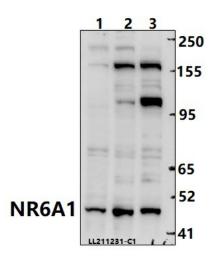

## **Product images:**

Western blot (WB) analysis of NR6A1 polyclonal antibody at 1:2000 dilution Lane1:Hela whole cell lysate(40ug) Lane2:HepG2 whole cell lysate(40ug) Lane3:K562 whole cell lysate(40ug)