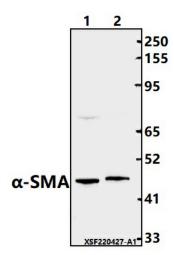

# **Product images:**

Western blot (WB) analysis of  $\alpha$ -SMA pAb at 1:1000 dilution Lane1:MCF-7 whole cell lysate(40ug) Lane2:HepG2 whole cell lysate(40ug)