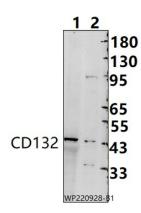

### **Product images:**

Western blot (WB) analysis of CD132 polyclonal antibody at 1:1000 dilution Lane1:MCF-7 cell membrane lysate(25ug) Lane2:L02 cell membrane lysate(25ug)

This product is to be used for laboratory only. Not for diagnostic or therapeutic use. ©2023 OriGene Technologies, Inc., 9620 Medical Center Drive, Ste 200, Rockville, MD 20850, US