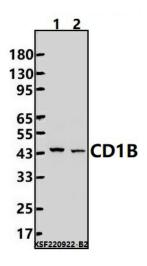

## **Product images:**

Western blot (WB) analysis of CD1B polyclonal antibody at 1:2000 dilution Lane1:A549 cell membrane lysate(24ug) Lane2:SGC7901 cell membrane lysate(24ug)

This product is to be used for laboratory only. Not for diagnostic or therapeutic use. ©2023 OriGene Technologies, Inc., 9620 Medical Center Drive, Ste 200, Rockville, MD 20850, US