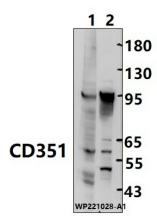

# **Product images:**

Western blot (WB) analysis of CD351 polyclonal antibody at 1:5000 dilution Lane1:CT-26 whole cell lysate(25ug) Lane2:MCF-7 cell membrane lysate(30ug)