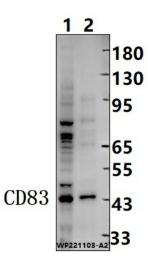

### **Product images:**

Western blot (WB) analysis of CD83 polyclonal antibody at 1:1000 dilution Lane1:SGC7901 whole cell lysate(30ug) Lane2:EC9706 cell membrane lysate(25ug)

This product is to be used for laboratory only. Not for diagnostic or therapeutic use. ©2025 OriGene Technologies, Inc., 9620 Medical Center Drive, Ste 200, Rockville, MD 20850, US