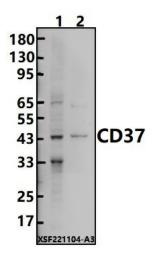

## **Product images:**

Western blot (WB) analysis of CD37 polyclonal antibody at 1:2000 dilution Lane1:A549 whole cell lysate(30ug) Lane2:EC9706 cell membrane lysate(24ug)