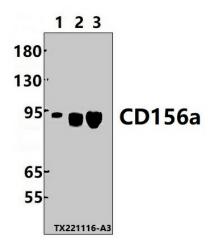

## **Product images:**

Western blot (WB) analysis of CD156a polyclonal antibody at 1:1000 dilution Lane1:Hela whole cell lysate(30ug) Lane2:RAW264.7 whole cell lysate(30ug) Lane3:C6 whole cell lysate(30ug)