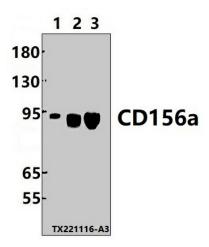

## **Product images:**

Western blot (WB) analysis of CD156a polyclonal antibody at 1:1000 dilution Lane1:Hela whole cell lysate(30ug) Lane2:RAW264.7 whole cell lysate(30ug) Lane3:C6 whole cell lysate(30ug)