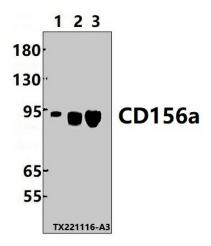

## **Product images:**

Western blot (WB) analysis of CD156a polyclonal antibody at 1:1000 dilution Lane1:Hela whole cell lysate(30ug) Lane2:RAW264.7 whole cell lysate(30ug) Lane3:C6 whole cell lysate(30ug)