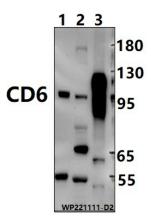

## **Product images:**

Western blot (WB) analysis of CD6 polyclonal antibody at 1:1000 dilution Lane1:The Heart tissue lysate of Mouse(30ug) Lane2:The Heart tissue lysate of Rat(30ug) Lane3:HuT78 whole cell lysate(6ug)