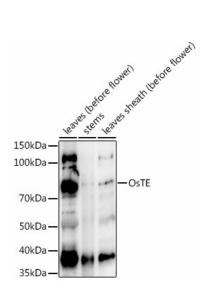

## **Product images:**

Western blot analysis of extracts of various tissues from the japonica rice (Oryza sativa L.) variety Zhonghua 11