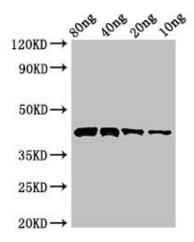

## **Product images:**

Western Blot
Positive WB detected in Recombinant protein
All lanes: Pectate lyase 1 antibody at 3µg/ml
Secondary
Goat polyclonal to rabbit IgG at 1/50000 dilution
Predicted band size: 43 kDa
Observed band size: 43 kDa