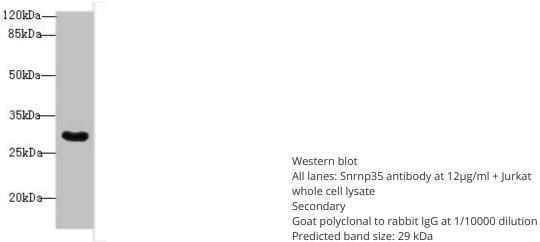

### **Product images:**

Observed band size: 29 kDa

This product is to be used for laboratory only. Not for diagnostic or therapeutic use. ©2023 OriGene Technologies, Inc., 9620 Medical Center Drive, Ste 200, Rockville, MD 20850, US