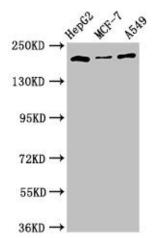

## **Product images:**

Immunohistochemistry of paraffin-embedded human placenta tissue using TA388783 at dilution of 1:100

Western Blot Positive WB detected in: HepG2 whole cell lysate, MCF-7 whole cell lysate, A549 whole cell lysate, All lanes: OBSL1 antibody at 2.5µg/ml Secondary Goat polyclonal to rabbit lgG at 1/50000 dilution Predicted band size: 207 kDa Observed band size: 207 kDa