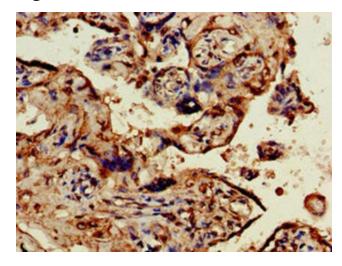

## **Product images:**

Immunohistochemistry of paraffin-embedded human placenta tissue using TA388783 at dilution of 1:100

Western Blot Positive WB detected in: HepG2 whole cell lysate, MCF-7 whole cell lysate, A549 whole cell lysate, All lanes: OBSL1 antibody at 2.5µg/ml Secondary Goat polyclonal to rabbit lgG at 1/50000 dilution Predicted band size: 207 kDa Observed band size: 207 kDa