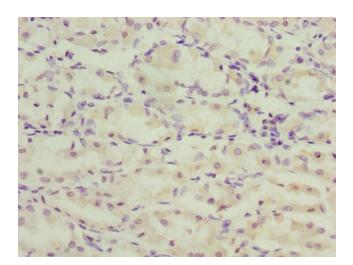

#### **Product images:**

Immunohistochemistry of paraffin-embedded human colon cancer using TA388782 at dilution of 1:100

Immunohistochemistry of paraffin-embedded human gastric cancer using TA388782 at dilution of 1:100