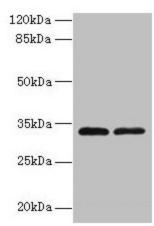

This product is to be used for laboratory only. Not for diagnostic or therapeutic use. ©2023 OriGene Technologies, Inc., 9620 Medical Center Drive, Ste 200, Rockville, MD 20850, US

Western blot All lanes: TMEM71 antibody at 0.2µg/ml Lane 1: U937 whole cell lysate Lane 2: U87 whole cell lysate Secondary Goat polyclonal to rabbit IgG at 1/10000 dilution Predicted band size: 33, 31, 27 kDa Observed band size: 33 kDa