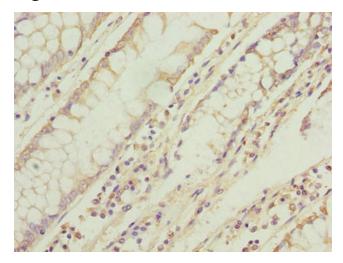

#### **Product images:**

Immunohistochemistry of paraffin-embedded human colon cancer using TA388782 at dilution of 1:100

Immunohistochemistry of paraffin-embedded human gastric cancer using TA388782 at dilution of 1:100