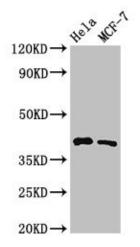

## **Product images:**

Immunohistochemistry of paraffin-embedded human spleen tissue using [TA388758] at dilution of 1:100

Western Blot Positive WB detected in: Hela whole cell lysate, MCF-7 whole cell lysate All lanes: HLA-B antibody at 3.2µg/ml Secondary Goat polyclonal to rabbit IgG at 1/50000 dilution Predicted band size: 41 kDa Observed band size: 41 kDa