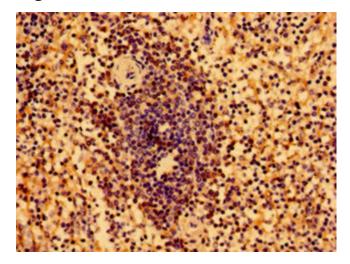

## **Product images:**

Immunohistochemistry of paraffin-embedded human spleen tissue using [TA388758] at dilution of 1:100

Western Blot Positive WB detected in: Hela whole cell lysate, MCF-7 whole cell lysate All lanes: HLA-B antibody at 3.2µg/ml Secondary Goat polyclonal to rabbit IgG at 1/50000 dilution Predicted band size: 41 kDa Observed band size: 41 kDa