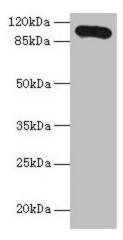

## **Product images:**

Western blot All lanes: Thbs3 antibody at 16µg/ml + HepG2 whole cell lysate Secondary Goat polyclonal to rabbit lgG at 1/10000 dilution

Predicted band size: 105 kDa Observed band size: 105 kDa