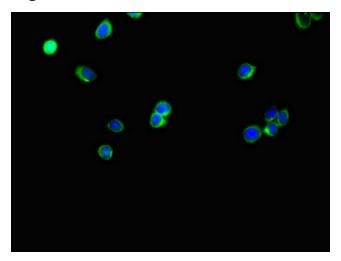

#### **Product images:**

Immunofluorescent analysis of HepG2 cells using [TA388747] at dilution of 1:100 and Alexa Fluor 488-congugated AffiniPure Goat Anti-Rabbit IgG(H+L)

Western Blot Positive WB detected in: Mouse stomach tissue All lanes: SLC35A2 antibody at 3.4µg/ml Secondary Goat polyclonal to rabbit IgG at 1/50000 dilution Predicted band size: 42, 26, 45, 35 kDa Observed band size: 42 kDa