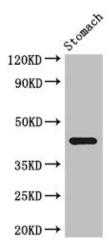

#### **Product images:**

Immunofluorescent analysis of HepG2 cells using [TA388747] at dilution of 1:100 and Alexa Fluor 488-congugated AffiniPure Goat Anti-Rabbit IgG(H+L)

Western Blot Positive WB detected in: Mouse stomach tissue All lanes: SLC35A2 antibody at 3.4µg/ml Secondary Goat polyclonal to rabbit IgG at 1/50000 dilution Predicted band size: 42, 26, 45, 35 kDa Observed band size: 42 kDa