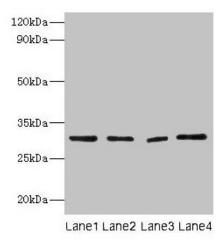

## **Product images:**

Western blot

All lanes: Mmp7 antibody at 2µg/ml Lane 1: Colo320 whole cell lysaye Lane 2: NIH/3T3 whole cell lysaye Lane 3: Mouse lung tissue Lane 4: HepG2 whole cell lysate

Secondary

Goat polyclonal to rabbit IgG at 1/10000 dilution

Predicted band size: 30 kDa Observed band size: 30 kDa