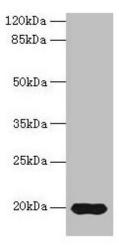

## **Product images:**

Western blot All lanes: Reg3g antibody at 14µg/ml + Mouse kidney tissue Secondary Goat polyclonal to rabbit IgG at 1/10000 dilution Predicted band size: 20 kDa

Observed band size: 20 kDa