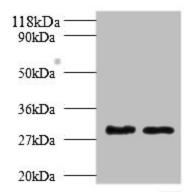

## **Product images:**

Western blot All lanes: Tpsb2 antibody at 2µg/ml Lane 1: Mouse heart tissue Lane 2: Rat heart tissue

Secondary

Goat polyclonal to rabbit IgG at 1/10000 dilution

Predicted band size: 31, 26 kDa Observed band size: 31 kDa