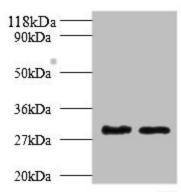

### **Product images:**

Western blot All lanes: Tpsb2 antibody at 2µg/ml Lane 1: Mouse heart tissue Lane 2: Rat heart tissue Secondary Goat polyclonal to rabbit IgG at 1/10000 dilution Predicted band size: 31, 26 kDa Observed band size: 31 kDa