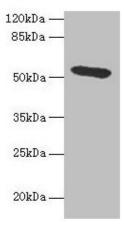

## **Product images:**

Western blot All lanes: Hpx antibody at 4.5µg/ml + HepG2 whole cell lysate Secondary Goat polyclonal to rabbit lgG at 1/10000 dilution Predicted band size: 52 kDa

Observed band size: 52 kDa