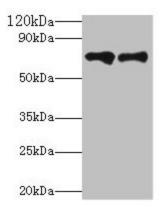

## **Product images:**

Western blot

All lanes: Klkb1 antibody at 2µg/ml Lane 1: Hela whole cell lysate Lane 2: Rat brain tissue

Secondary

Goat polyclonal to rabbit IgG at 1/10000 dilution

Predicted band size: 72 kDa Observed band size: 72 kDa