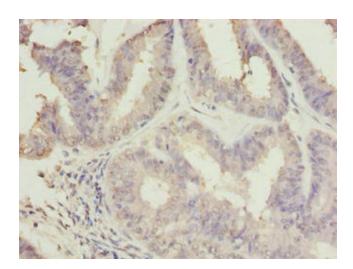

### **Product images:**

Immunohistochemistry of paraffin-embedded human breast cancer using [TA388665] at dilution of 1:100

Immunohistochemistry of paraffin-embedded human endometrial cancer using [TA388665] at dilution of 1:100