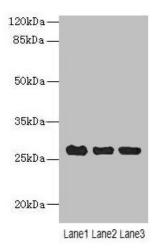

This product is to be used for laboratory only. Not for diagnostic or therapeutic use. ©2025 OriGene Technologies, Inc., 9620 Medical Center Drive, Ste 200, Rockville, MD 20850, US

Western blot All lanes: C10orf82 antibody at 1µg/ml Lane 1: A431 whole cell lysate Lane 2: HepG2 whole cell lysate Lane 3: Mouse thymus tissue Secondary Goat polyclonal to rabbit lgG at 1/10000 dilution Predicted band size: 27, 18, 13 kDa Observed band size: 27 kDa