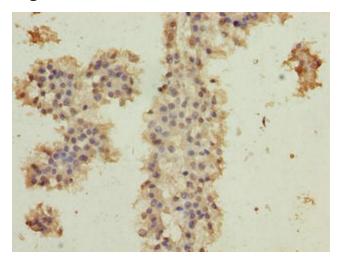

### **Product images:**

Immunohistochemistry of paraffin-embedded human breast cancer using [TA388665] at dilution of 1:100

Immunohistochemistry of paraffin-embedded human endometrial cancer using [TA388665] at dilution of 1:100