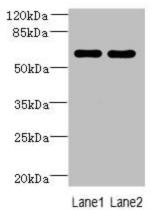

## **Product images:**

Immunohistochemistry of paraffin-embedded human adrenal gland tissue using TA388641 at dilution of 1:100

Western blot All lanes: ZNF215 antibody at 3µg/ml Lane 1: Hela whole cell lysate Lane 2: A431 whole cell lysate Secondary Goat polyclonal to rabbit IgG at 1/10000 dilution Predicted band size: 61, 36 kDa Observed band size: 61 kDa