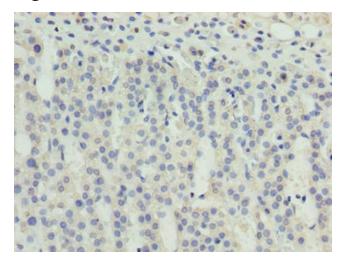

## **Product images:**

Immunohistochemistry of paraffin-embedded human adrenal gland tissue using TA388641 at dilution of 1:100

Western blot All lanes: ZNF215 antibody at 3µg/ml Lane 1: Hela whole cell lysate Lane 2: A431 whole cell lysate Secondary Goat polyclonal to rabbit IgG at 1/10000 dilution Predicted band size: 61, 36 kDa Observed band size: 61 kDa