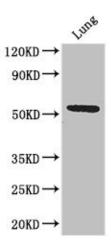

Western Blot Positive WB detected in: Mouse lung tissue All lanes: Q9NQ4 antibody at 3.2µg/ml Secondary Goat polyclonal to rabbit IgG at 1/50000 dilution

Predicted band size: 51, 46 kDa Observed band size: 51 kDa