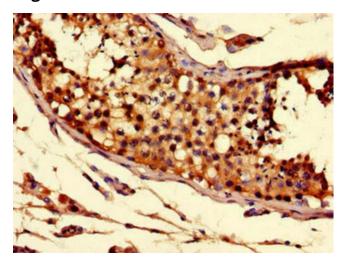

## **Product images:**

Immunohistochemistry of paraffin-embedded human testis tissue using [TA388620] at dilution of 1:100

Immunofluorescent analysis of HepG2 cells using [TA388620] at dilution of 1:100 and Alexa Fluor 488-congugated AffiniPure Goat Anti-Rabbit IgG(H+L)