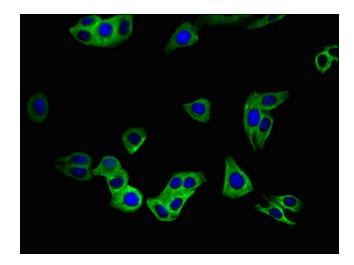

## **Product images:**

Immunohistochemistry of paraffin-embedded human testis tissue using [TA388620] at dilution of 1:100

Immunofluorescent analysis of HepG2 cells using [TA388620] at dilution of 1:100 and Alexa Fluor 488-congugated AffiniPure Goat Anti-Rabbit IgG(H+L)